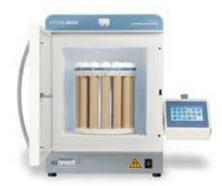

## **ETHOS LEAN**

Compact Microwave Digestion

PLUG & PLAY

**SMART** 

**COMPACT & ECONOMICAL** 

**EXPERTISE AVAILABLE 24/7** 

TRUE DIGESTION CAPACITY

#### THE ETHOS LEAN

The ETHOS LEAN was specifically designed to provide high-quality closed-vessel acid digestion for labs with limited throughput needs. The system features reliable hardware, made completely of stainless steel with a corrosion-resistant coating to ensure long durability. The system also offers an intuitive, icon-driven user interface with hundreds built-in methods, advanced reaction control that ensures high digestion quality, and digestion vessels to meet the unique needs of your lab.