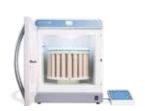

## **ETHOS LEAN**

Compact Microwave Digestion

PLUG & PLAY

**SMART** 

**COMPACT & ECONOMICAL** 

**EXPERTISE AVAILABLE 24/7** 

TRUE DIGESTION CAPACITY

#### THE ETHOS LEAN

The ETHOS LEAN was specifically designed to provide high-quality closed-vessel acid digestion for labs with limited throughput needs. The system features reliable hardware, made completely of stainless steel with a corrosion-resistant coating to ensure long durability. The system also offers an intuitive, icon-driven user interface with hundreds built-in methods, advanced reaction control that ensures high digestion quality, and digestion vessels to meet the unique needs of your lab.