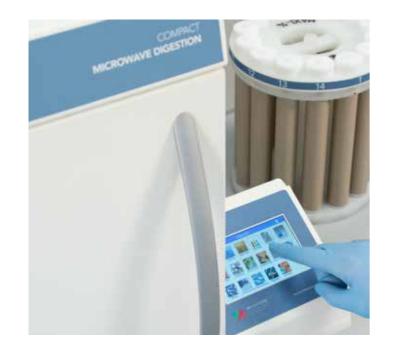

#### | PLUG & PLAY

Easy to use and to implement are pivotal ingredients that defines the ETHOS LEAN. From the rotor's ease-of-use to the smart software, the ETHOS LEAN is the plug and play solution for your lab to quickly get up-and-running. The comprehensive Milestone Validation Package further boost the system implementation, enabling to match GMP requirements. The ETHOS LEAN user centric design makes it an essential and reliable tool for elemental analysis, even right after its installation.

#### **I SMART**

The easyTEMP technology controls the digestion temperature in all vessels, while the easyCONTROL software provides a large methods library to handle your samples, eliminating the tedious method development. The software, fully compliant with CFR 21 part 11, includes the most advances features to simplify the control of the digestion process.