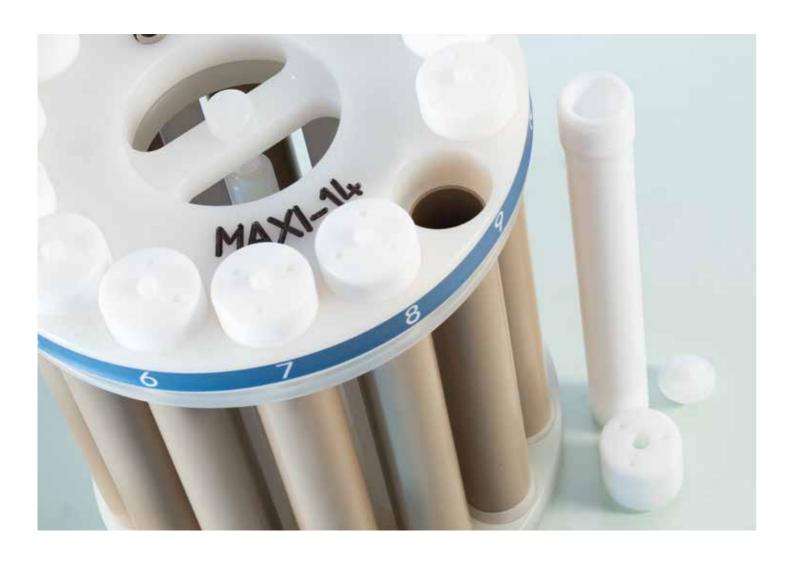

#### MAXI-14 ROTOR

The MAXI-14 rotor features 14 high-purity PTFE-TFM vessels and robust shield to achieve high temperature and pressure. The unique vessels constructions simplify the rotor handling with fast and trouble-free vessels assembly. Safety is ensured in every vessel through the vent-and-reseal technology, invented and patented by Milestone, that acts as individual pressure release mechanism. The rotor operates in perfect synergy with easyTEMP sensor and easyCONTROL software to ensure complete and safe digestions of a wide array of matrices, such as organic and environmental samples in compliance with US EPA methods.

HIGH PURITY PTFE-TFM VESSELS

LARGE VESSEL VOLUME

SIMPLIFIED VESSELS HANDLING

WIDE APPLICATIONS CAPABILITIES

INDIVIDUAL PRESSURE MECHANISM

easyCONTROL software. Built-in application library

easyCONTROL software.