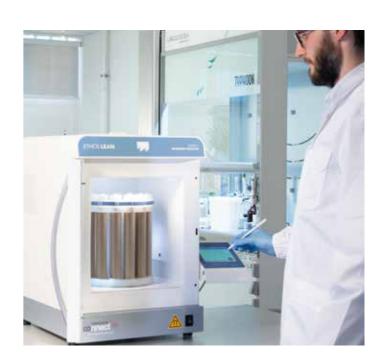

#### THE ETHOS LEAN

The ETHOS LEAN was specifically designed to provide high-quality closed-vessel acid digestion for labs with limited throughput needs. The system features reliable hardware, made completely of stainless steel with a corrosion-resistant coating to ensure long durability. The system also offers an intuitive, icon-driven user interface with hundreds built-in methods, advanced reaction control that ensures high digestion quality, and digestion vessels to meet the unique needs of your lab.

#### COMPACT AND ECONOMICAL

The ETHOS LEAN takes almost half of the conventional microwave footprint. The reliability and quality of the components and materials used, along with unique Milestone know-how in microwave sample preparation makes the ETHOS LEAN a great investment even for whom approach microwave digestion for the first time but chase the best-in-class technology.