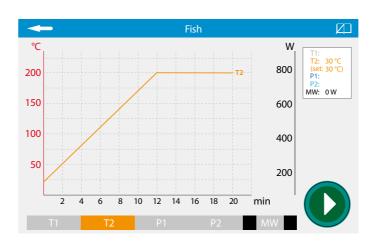

#### **TYPICAL APPLICATIONS**

Digestion profile of Fish sample with 5 mL of HNO<sub>3</sub>

Typical digestion profile in accordance with US EPA 3051A

Environmental

Officials

Food

Pharmaceutical

Agriculture