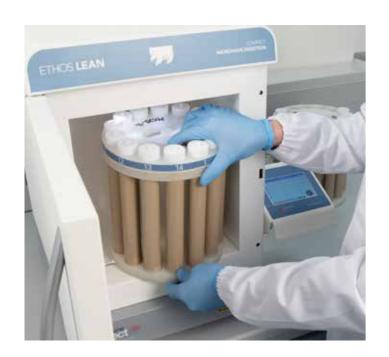

#### | PLUG & PLAY

Easy to use and to implement are pivotal ingredients that defines the ETHOS LEAN. From the rotor's ease-of-use to the smart software, the ETHOS LEAN is the plug and play solution for your lab to quickly get up-and-running. The comprehensive Milestone Validation Package further boost the system implementation, enabling to match GMP requirements. The ETHOS LEAN user centric design makes it an essential and reliable tool for elemental analysis, even right after its installation.

#### MAXI-14 ROTOR

The MAXI-14 rotor features 14 high-purity PTFE-TFM vessels and robust shield to achieve high temperature and pressure. The unique vessels constructions simplify the rotor handling with fast and trouble-free vessels assembly. Safety is ensured in every vessel through the vent-and-reseal technology, invented and patented by Milestone, that acts as individual pressure release mechanism. The rotor operates in perfect synergy with easyTEMP sensor and easyCONTROL software to ensure complete and safe digestions of a wide array of matrices, such as organic and environmental samples in compliance with US EPA methods.