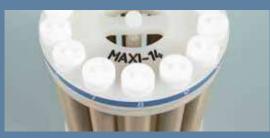

#### MAXI-14 ROTOR

The MAXI-14 rotor features 14 high-purity PTFE-TFM vessels and robust shield to achieve high temperature and pressure. The unique vessels constructions simplify the rotor handling with fast and trouble-free vessels assembly. Safety is ensured in every vessel through the vent-and-reseal technology, invented and patented by Milestone, that acts as individual pressure release mechanism. The rotor operates in perfect synergy with easyTEMP sensor and easyCONTROL software to ensure complete and safe digestions of a wide array of matrices, such as organic and environmental samples in compliance with US EPA methods.

HIGH PURITY PTFE-TFM VESSELS

LARGE VESSEL VOLUME

SIMPLIFIED VESSELS HANDLING

WIDE APPLICATIONS CAPABILITIES

INDIVIDUAL PRESSURE MECHANISM

easyCONTROL software. Built-in application library

easyCONTROL software.