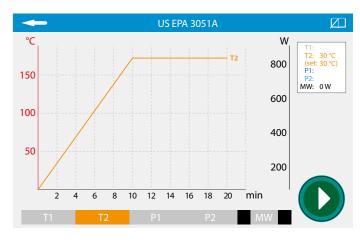

#### **TYPICAL APPLICATIONS**

Digestion profile of Fish sample with 5 mL of HNO<sub>3</sub>

Typical digestion profile in accordance with US EPA 3051A

Environmental

Officials

Food

Pharmaceutical

Agriculture