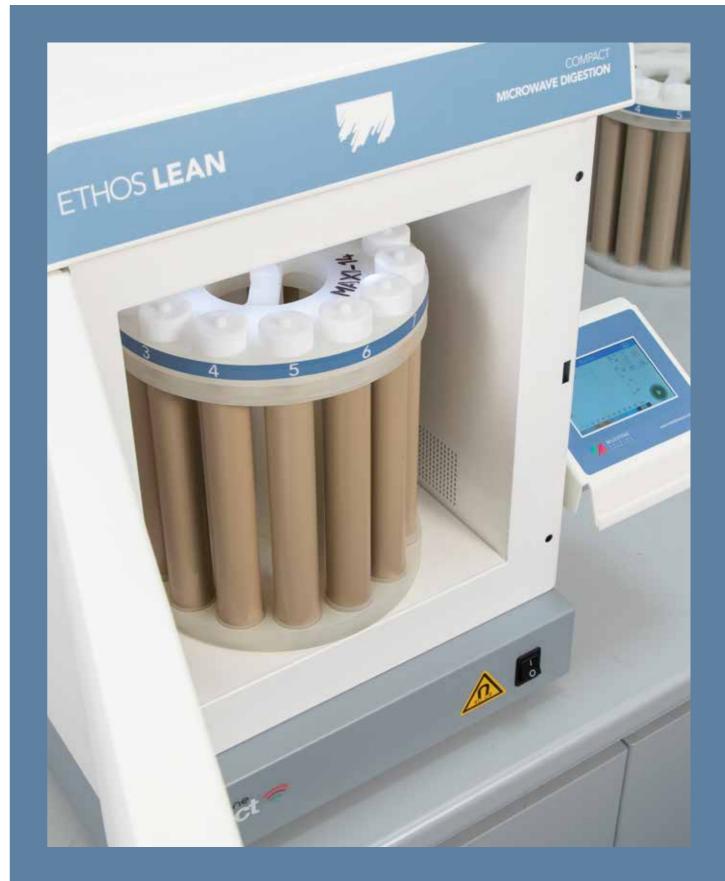

#### THE ETHOS LEAN

The ETHOS LEAN was specifically designed to provide high-quality closed-vessel acid digestion for labs with limited throughput needs. The system features reliable hardware, made completely of stainless steel with a corrosion-resistant coating to ensure long durability. The system also offers an intuitive, icon-driven user interface with hundreds built-in methods, advanced reaction control that ensures high digestion quality, and digestion vessels to meet the unique needs of your lab.

#### MAXI-14 ROTOR

The MAXI-14 rotor features 14 high-purity PTFE-TFM vessels and robust shield to achieve high temperature and pressure. The unique vessels constructions simplify the rotor handling with fast and trouble-free vessels assembly. Safety is ensured in every vessel through the vent-and-reseal technology, invented and patented by Milestone, that acts as individual pressure release mechanism. The rotor operates in perfect synergy with easyTEMP sensor and easyCONTROL software to ensure complete and safe digestions of a wide array of matrices, such as organic and environmental samples in compliance with US EPA methods.